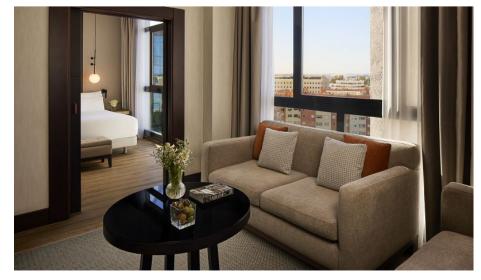

## HOTEL SERVICES

The 252 elegant rooms include many with panoramic city views, and all boast the latest technology and thoughtful touches to make your visit special. From the complimentary Nespresso coffee machine to the free WiFi and 40- or 47-inch Smart TV, you can relax or work in a calm, elegant setting. Junior suites include a further private living room and a larger bathroom with a Jacuzzi. All rooms have rain effect showers, professional hairdryers, high-quality mattresses and a choice of pillow types.