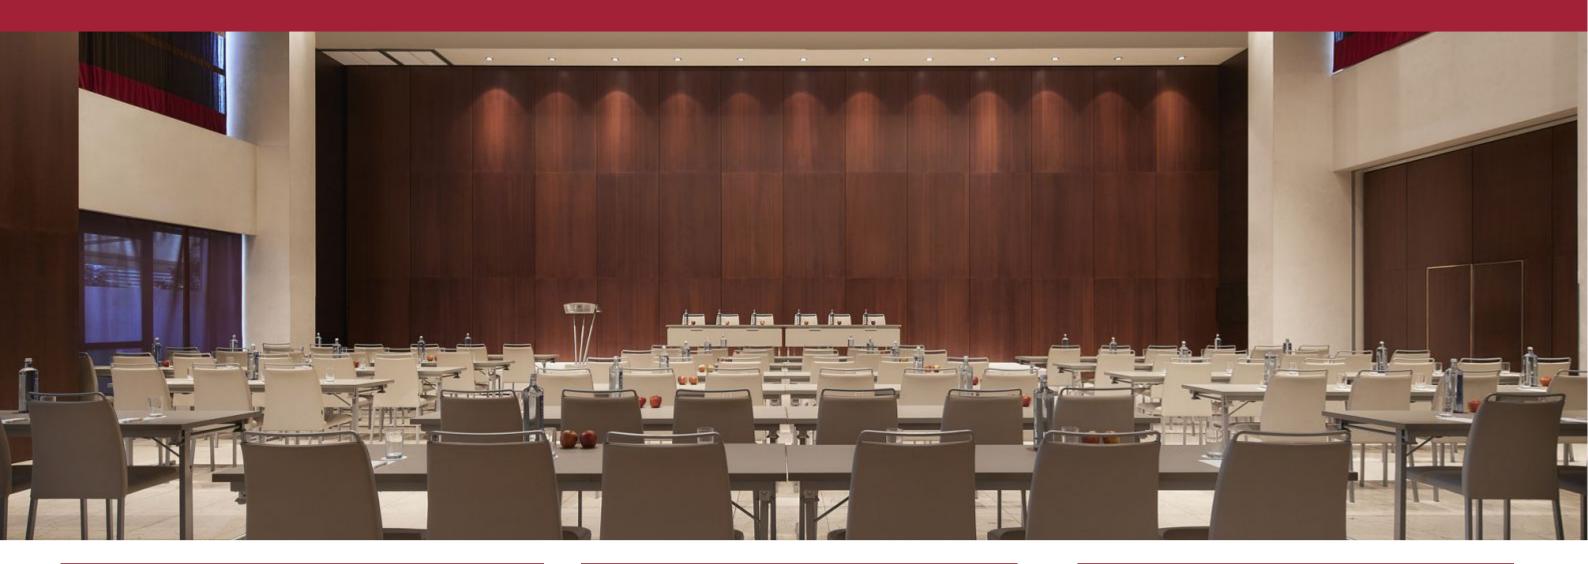

#### **FUNCTION ROOMS**

The 11 function rooms are lit by natural daylight and can host up to 1,000 people. All of them are equipped with everything you need to make your event a stunning success.

### MEETING TECHNOLOGY

The hotel is fully equipped with the latest technology, providing top-of-the-line technical and audiovisual support and the best of videoconferencing with interactive collaboration using Lync Online 2013 enabling high-quality video and audio communication among meeting participants.